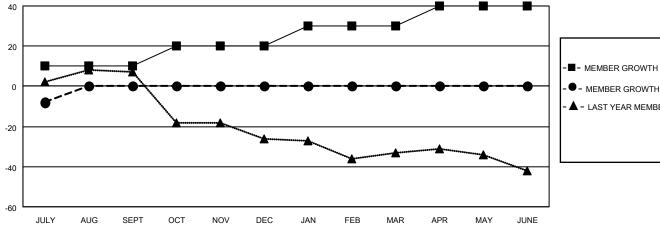

## GOALS AND ACTUAL NEW CLUBS CUMULATIVE

| <ul> <li>MEMBER GROWTH NET GOAL</li> </ul> | ■- | MEMBER | GROWTH | NET | GOAL |
|--------------------------------------------|----|--------|--------|-----|------|
|--------------------------------------------|----|--------|--------|-----|------|

MEMBER GROWTH ACTUAL

▲ - LAST YEAR MEMBERSHIP ACTUAL

| DROPPED CLUBS: 0 |    |
|------------------|----|
| DROPPED MEMBERS  |    |
| DECEASED         | 3  |
| CLUB CANCELLED   | 0  |
| OTHER            | 9  |
| TOTAL            | 12 |
|                  |    |